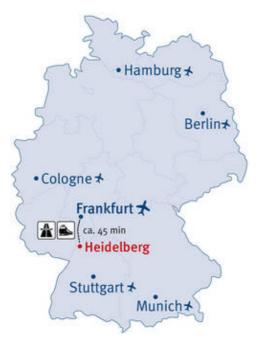

## By Plane

We are 45 minutes by car or train from the international Frankfurt am Main Airport and 90 minutes from the Stuttgart Airport. If you would like a transfer from or to the airport, you will find more information here.